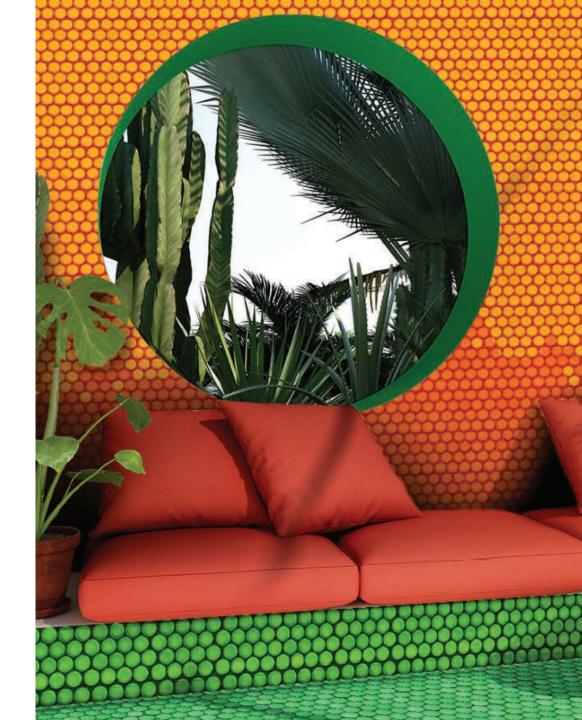

## **LOLLY**

nspired by old fashioned penny candy stores with their amazingly colorful confections housed in glass containers. "Lolly" is also a term from the UK which is either an abbreviation of lollipop or a slang term for money.

Material: Color Backed Clear Glass

Finish: Matte & Gloss

Colors: Cherry, Tangerine, Peach, Apricot, Lemon, Lime, Green Apple, Honey Dew, Blue Raspberry, Blueberry, Blackberry Size: 1" Circle Rounds, 12"x12" Mesh

Mounted Mosaic

Thickness: 5/16th Nominal

Application: Matte - Wall & Floor, Gloss

- Wall Only

Suggested Grout:

STARLIKE - BIANCO GHIACCIO C.116

GLOSS

MATTE