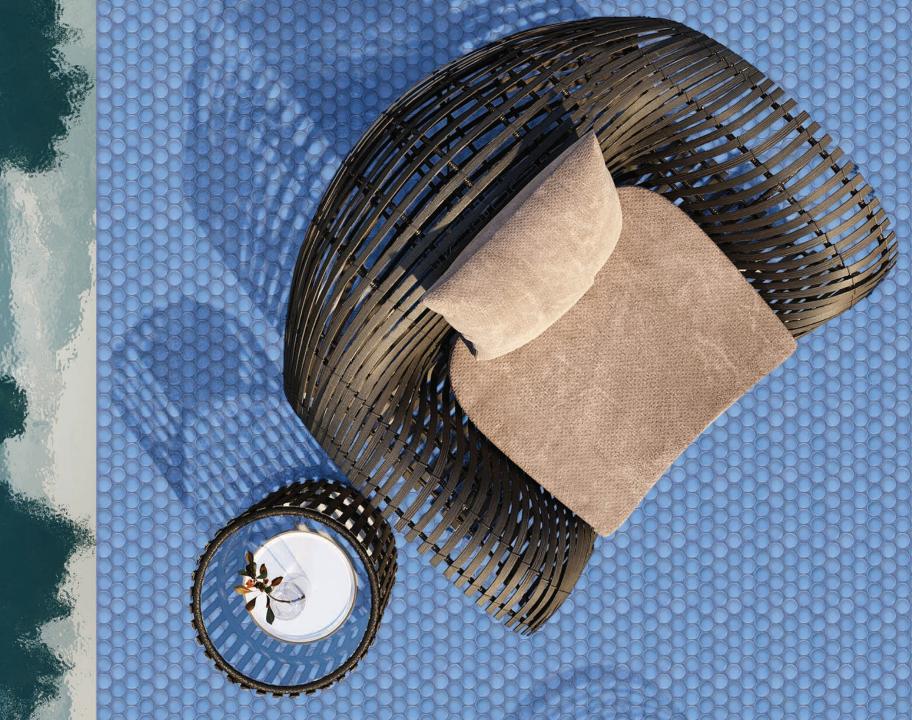

Material: Color Backed Clear Glass

Finish: Matte & Gloss

Colors: Cherry, Tangerine, Peach, Apricot, Lemon, Lime, Green Apple, Honey Dew, Blue Raspberry, Blueberry, Blackberry Size: 1" Circle Rounds, 12"x12" Mesh