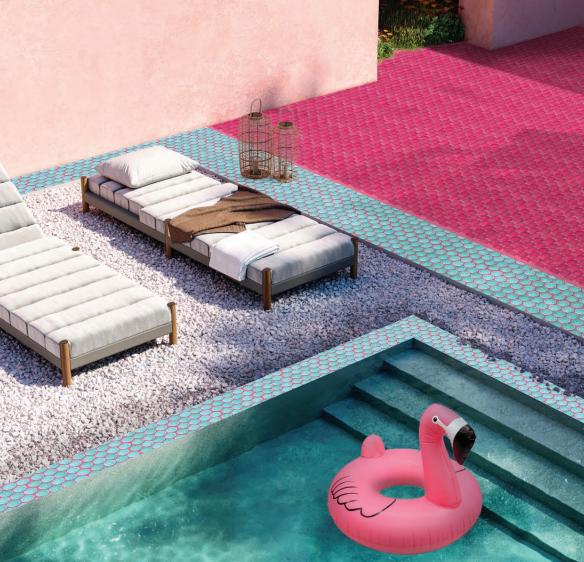

## **LOLLY**

nspired by old fashioned penny candy stores with their amazingly colorful confections housed in glass containers. "Lolly" is also a term from the UK which is either an abbreviation of lollipop or a slang term for money.

Material: Color Backed Clear Glass

Finish: Matte & Gloss

Colors: Cherry, Tangerine, Peach, Apricot, Lemon, Lime, Green Apple, Honey Dew, Blue Raspberry, Blueberry, Blackberry Size: 1" Circle Rounds, 12"x12" Mesh

Mounted Mosaic

Thickness: 5/16th Nominal

Application: Matte - Wall & Floor, Gloss

- Wall Only

Suggested Grout:

STARLIKE - BIANCO GHIACCIO C.116

GLOSS

MATTE