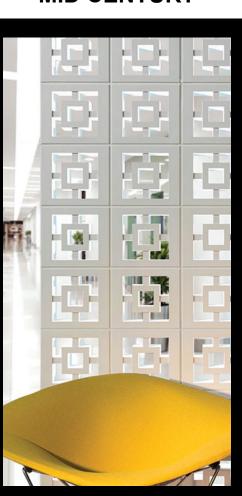

y advanced products with an ancient, tried and true building material —durable, fire-safe rock.



Introducing InterlockingRock® BLOCKS by modularArts®. Stacked along with standard steel studs at 24" centers, they create fully dimensional, double-sided, rock walls. Our proprietary InterlockingRock® feature precisely aligns all sides for super fast installation. And as with all our products, you can breathe easy —blocks are composed of cast rock with a class A foam core, for healthy, fire-safe walls.











Highly dramatic, full-roun partition walls add character to any new or existing space. Blocks fit together accurately for precise alignment and fa































### **APOLLO**



#### **BOOKS**



#### **CLARCK**



#### **DEANO**



#### **LOTUS STAR**

HIVE









#### **NELSON**





#### **ZEPHYR**



### ZIGGY