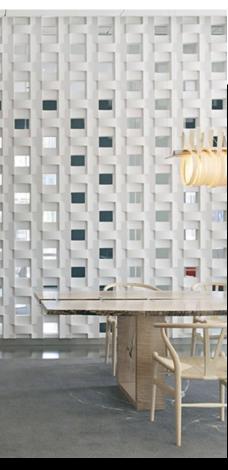

ngineer, and manufacture technically advanced products with an ancient, tried and true building material —durable, fire-safe rock.



Introducing InterlockingRock® BLOCKS by modularArts®. Stacked along with standard steel studs at 24" centers, they create fully dimensional, double-sided, rock walls. Our proprietary InterlockingRock® feature precisely aligns all sides for super fast installation. And as with all our products, you can breathe easy —blocks are composed of cast rock with a class A foam core, for healthy, fire-safe walls.











Highly dramatic, full-roun partition walls add character to any new or existing space. Blocks fit together accurately for precise alignment and fa































### **APOLLO**



#### **BOOKS**



#### **CLARCK**



#### **DEANO**



#### **LOTUS STAR**

HIVE









#### **NELSON**





#### **ZEPHYR**



### ZIGGY