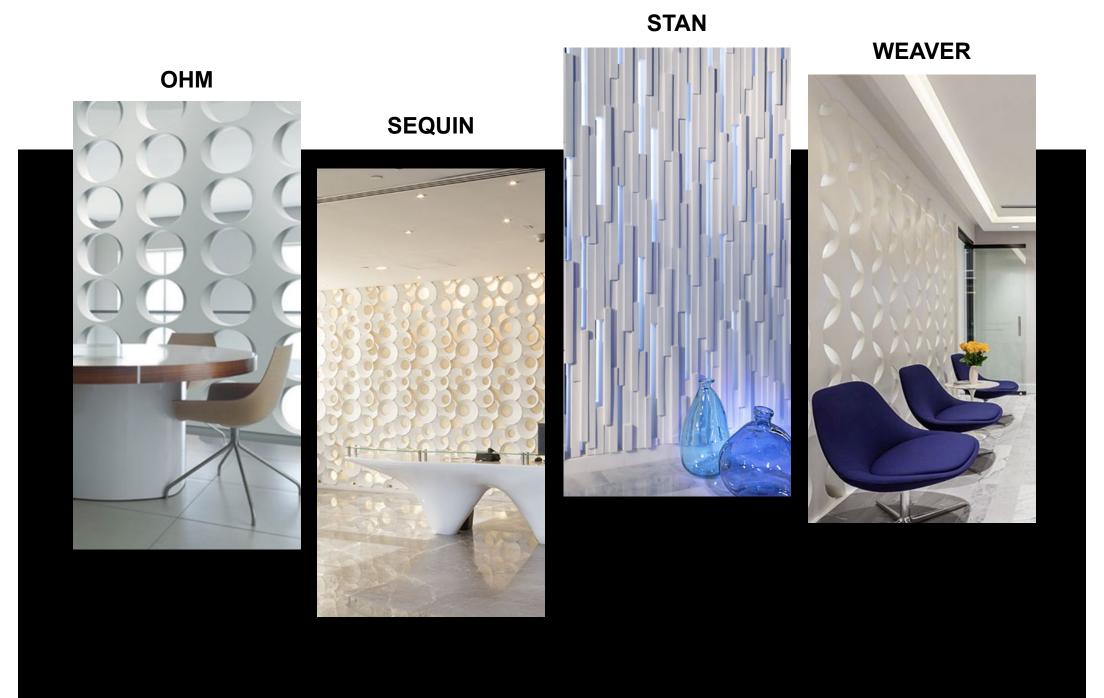

ith an ancient, tried and true building material —durable, fire-safe rock.



Introducing InterlockingRock® BLOCKS by modularArts®. Stacked along with standard steel studs at 24" centers, they create fully dimensional, double-sided, rock walls. Our proprietary InterlockingRock® feature precisely aligns all sides for super fast installation. And as with all our products, you can breathe easy —blocks are composed of cast rock with a class A foam core, for healthy, fire-safe walls.











Highly dramatic, full-roun partition walls add character to any new or existing space. Blocks fit together accurately for precise alignment and fa































### **APOLLO**



#### **BOOKS**



#### **CLARCK**



#### **DEANO**



#### **LOTUS STAR**

HIVE









#### **NELSON**





#### **ZEPHYR**



### ZIGGY