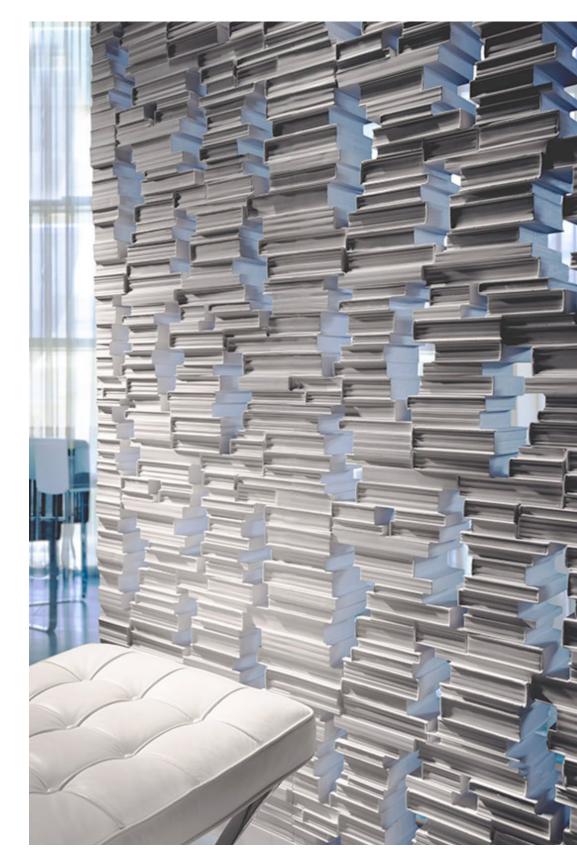

throughout our super-efficient U.S. manufacturing facility. We design, engineer, and manufacture technically advanced products with an ancient, tried and true building material —durable, fire-safe rock.



Introducing InterlockingRock® BLOCKS by modularArts®. Stacked along with standard steel studs at 24" centers, they create fully dimensional, double-sided, rock walls. Our proprietary InterlockingRock® feature precisely aligns all sides for super fast installation. And as with all our products, you can breathe easy —blocks are composed of cast rock with a class A foam core, for healthy, fire-safe walls.











Highly dramatic, full-roun partition walls add character to any new or existing space. Blocks fit together accurately for precise alignment and fa































### **APOLLO**



#### **BOOKS**



#### **CLARCK**



#### **DEANO**



#### **LOTUS STAR**

HIVE









#### **NELSON**





#### **ZEPHYR**



### ZIGGY