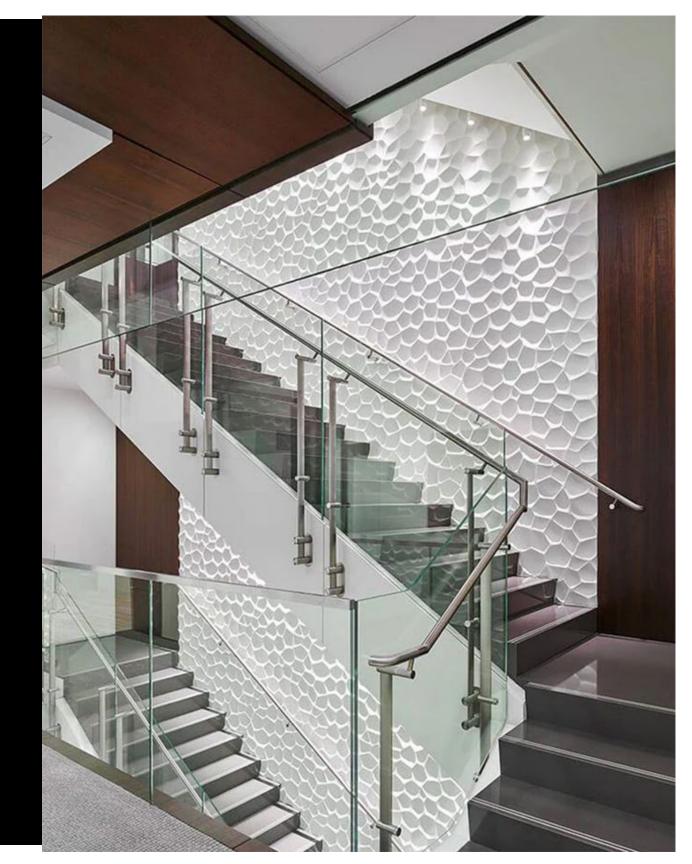

Introducing InterlockingRock® BLOCKS by modularArts®. Stacked along with standard steel studs at 24" centers, they create fully dimensional, double-sided, rock walls. Our proprietary InterlockingRock® feature precisely aligns all sides for super fast installation. And as with all our products, you can breathe easy —blocks are composed of cast rock with a class A foam core, for healthy, fire-safe walls.

Highly dramatic, full-roun partition walls add character to any new or existing space. Blocks fit together accurately for precise alignment and fa