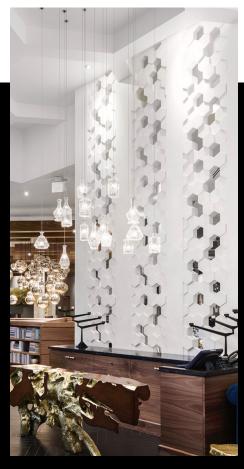

nically advanced products with an ancient, tried and true building material —durable, fire-safe rock.



Introducing InterlockingRock® BLOCKS by modularArts®. Stacked along with standard steel studs at 24" centers, they create fully dimensional, double-sided, rock walls. Our proprietary InterlockingRock® feature precisely aligns all sides for super fast installation. And as with all our products, you can breathe easy —blocks are composed of cast rock with a class A foam core, for healthy, fire-safe walls.











Highly dramatic, full-roun partition walls add character to any new or existing space. Blocks fit together accurately for precise alignment and fa































### **APOLLO**



#### **BOOKS**



#### **CLARCK**



#### **DEANO**



#### **LOTUS STAR**

HIVE









#### **NELSON**





#### **ZEPHYR**



### ZIGGY