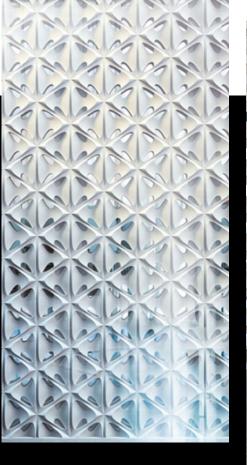

lity. We design, engineer, and manufacture technically advanced products with an ancient, tried and true building material —durable, fire-safe rock.



Introducing InterlockingRock® BLOCKS by modularArts®. Stacked along with standard steel studs at 24" centers, they create fully dimensional, double-sided, rock walls. Our proprietary InterlockingRock® feature precisely aligns all sides for super fast installation. And as with all our products, you can breathe easy —blocks are composed of cast rock with a class A foam core, for healthy, fire-safe walls.











Highly dramatic, full-roun partition walls add character to any new or existing space. Blocks fit together accurately for precise alignment and fa































### **APOLLO**



#### **BOOKS**



#### **CLARCK**



#### **DEANO**



#### **LOTUS STAR**

HIVE









#### **NELSON**





#### **ZEPHYR**



### ZIGGY