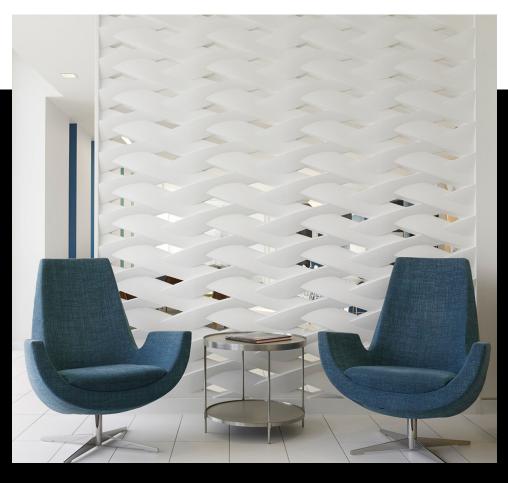

ed and true building material —durable, fire-safe rock.



Introducing InterlockingRock® BLOCKS by modularArts®. Stacked along with standard steel studs at 24" centers, they create fully dimensional, double-sided, rock walls. Our proprietary InterlockingRock® feature precisely aligns all sides for super fast installation. And as with all our products, you can breathe easy —blocks are composed of cast rock with a class A foam core, for healthy, fire-safe walls.











Highly dramatic, full-roun partition walls add character to any new or existing space. Blocks fit together accurately for precise alignment and fa































### **APOLLO**



#### **BOOKS**



#### **CLARCK**



#### **DEANO**



#### **LOTUS STAR**

HIVE









#### **NELSON**





#### **ZEPHYR**



### ZIGGY