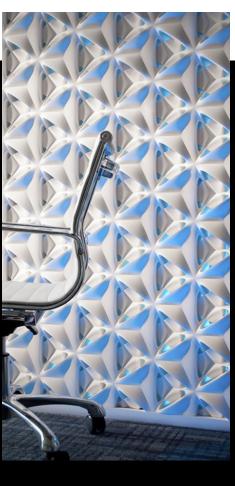

with an ancient, tried and true building material —durable, fire-safe rock.



Introducing InterlockingRock® BLOCKS by modularArts®. Stacked along with standard steel studs at 24" centers, they create fully dimensional, double-sided, rock walls. Our proprietary InterlockingRock® feature precisely aligns all sides for super fast installation. And as with all our products, you can breathe easy —blocks are composed of cast rock with a class A foam core, for healthy, fire-safe walls.











Highly dramatic, full-roun partition walls add character to any new or existing space. Blocks fit together accurately for precise alignment and fa































### **APOLLO**



#### **BOOKS**



#### **CLARCK**



#### **DEANO**



#### **LOTUS STAR**

HIVE









#### **NELSON**





#### **ZEPHYR**



### ZIGGY