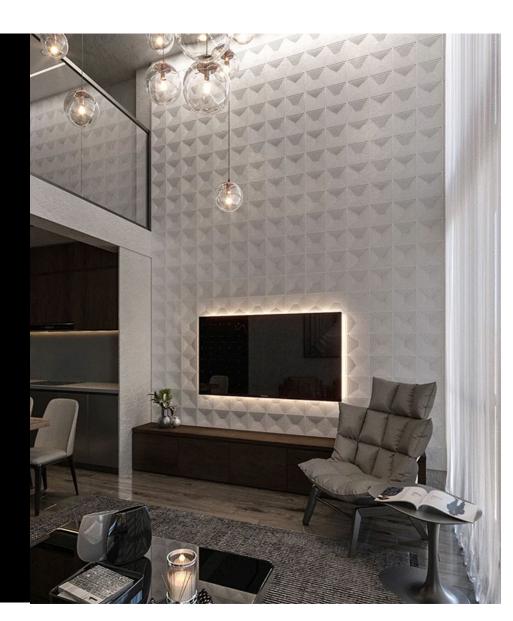

### modulararts<sup>®</sup>

modularArts® InterlockingRock® is a collection of innovative products that create graceful architectural features with natural gypsum components. All edges and joints interlock for quick, accurate alignment and superior joint stability. Borrowing from the idea of drywall, the seams are blended with a fortified filler, allowing the creation of a seamless sculpted surface or 3-dimensional wall of nearly any size.

Repeating modules (PANELS, TILES, and BLOCKS) accommodate areas of any size and can be easily trimmed on-site. Components are designed for less crating waste, superior fire safety, indoor air quality, and ease of handling and installation.