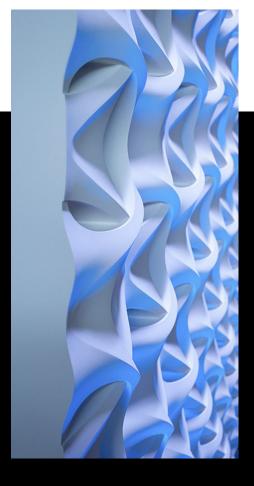

cally advanced products with an ancient, tried and true building material —durable, fire-safe rock.



Introducing InterlockingRock® BLOCKS by modularArts®. Stacked along with standard steel studs at 24" centers, they create fully dimensional, double-sided, rock walls. Our proprietary InterlockingRock® feature precisely aligns all sides for super fast installation. And as with all our products, you can breathe easy —blocks are composed of cast rock with a class A foam core, for healthy, fire-safe walls.











Highly dramatic, full-roun partition walls add character to any new or existing space. Blocks fit together accurately for precise alignment and fa































### **APOLLO**



#### **BOOKS**



#### **CLARCK**



#### **DEANO**



#### **LOTUS STAR**

HIVE









#### **NELSON**





#### **ZEPHYR**



### ZIGGY