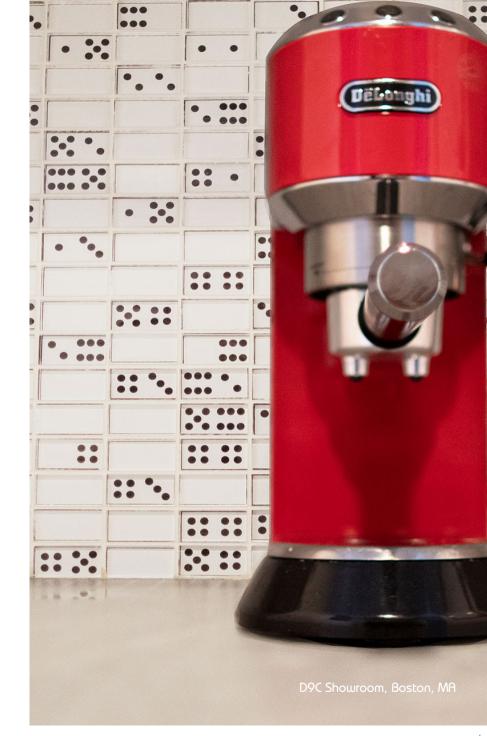

## **DOMINO**

he game of dominoes appears to have originated in China in the 13th century and was called pupai (gambling plaques) and was brought to Europe by either traders or ecclesiastics. We give new life to an age old game by repeating the motif on a glass tile mosaic. The glass mosaic tile is available in sheets of blanks and also a random mix of numbers and blanks combined. The material can also be offered as a gradient pattern and is a fun backdrop in multiple settings including backsplashes, countertops, bar fronts and coffee table inlays as well as showers. Why not design your area with the blanks (plain field tile) and insert the numbered pieces in a random way to mimic the game?

Material: glass mosaic tiles mounted on sheets Size: 1"x2" nominal on sheet  $12^{-1}/_8"$  x  $12^{-3}/_8"$  Colors: mix of numbers and blanks, blanks

Thickness: <sup>3</sup>/<sub>8</sub>" nominal Usage: walls and counters