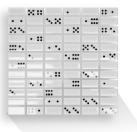

## MIX OF NUMBERS & BLANKS

BLANKS

|       |        | *** * |                         |                                                                                                                 |       |       |           | ,      |       | ۰.          |      |
|-------|--------|-------|-------------------------|-----------------------------------------------------------------------------------------------------------------|-------|-------|-----------|--------|-------|-------------|------|
| -     |        | -     | The same of the same of | THE OWNER OF THE OWNER, |       | •••   |           | -      |       | -           | -    |
|       | ·. ::  |       | •. •                    |                                                                                                                 | • ••• |       | ·. ×      |        | •. •  |             |      |
|       |        |       |                         | :: •                                                                                                            |       |       |           |        |       | :: •        |      |
| ٠. :: |        | *: •  |                         |                                                                                                                 | *. :: | ٠. :: |           | ж •    |       |             | ٠. : |
|       | ••••   | -     | × •.                    | -                                                                                                               |       | -     | •••       | -      | × •   |             |      |
|       | •••    | -     |                         |                                                                                                                 | -     | -     | •••       | -      | •••   |             | -    |
| • ::  |        | •     |                         | <b>::</b> ::                                                                                                    |       | • ::  |           |        |       | <b>::::</b> |      |
| •     |        | ٠.٠.  |                         | • ::                                                                                                            |       | ٠. ٠. |           | ٠.٠.   |       | • ::        |      |
| •     | • •    |       |                         |                                                                                                                 |       |       | ٠.٠.      |        |       | -           |      |
|       | -      | -     | •••                     | -                                                                                                               | •     | -     |           |        | ***   |             |      |
|       |        | •••   | ***                     | -                                                                                                               |       |       |           | -      |       |             | -    |
|       |        | •••   |                         |                                                                                                                 |       | •     |           |        |       |             | _    |
|       |        |       | :: °.                   |                                                                                                                 |       |       | •         |        | :: 1  |             |      |
|       |        |       |                         |                                                                                                                 | ***   |       |           |        |       |             | ***  |
| ** •  |        | ****  |                         |                                                                                                                 |       |       |           |        |       |             |      |
|       | •. •.• | ••••  |                         | -                                                                                                               |       | ••    | `. ×      | 000    | •. •  | -           |      |
|       | *. X   | -     |                         | -                                                                                                               | • ••• |       | ****      | •••    | ٠. ٠  |             | • •  |
|       |        |       |                         | :: •                                                                                                            |       |       |           |        |       | :: •        |      |
| ٠. :: |        | * •   |                         |                                                                                                                 | • •   | ٠. :: |           | * •    |       |             | *. : |
|       |        |       | * *.                    |                                                                                                                 |       |       | *** *     |        |       |             |      |
| • ::  |        |       |                         | :: ::                                                                                                           |       | • ::  |           |        |       | :::::       |      |
|       | -      |       |                         |                                                                                                                 | -     |       | -         |        | -     |             | -    |
| °. °. |        | ٠, ٠, |                         |                                                                                                                 |       |       |           | ٠.٠.   |       | *           | _    |
|       | • •    |       |                         |                                                                                                                 |       |       | ٠,٠,      |        |       |             |      |
|       |        |       | ***                     |                                                                                                                 | ٠.    |       |           |        | ***   |             |      |
| •     |        | •••   |                         | • •                                                                                                             |       |       |           | •••    |       |             |      |
|       |        |       | :: •.                   | -                                                                                                               | -     | -     | ٠,٠,      |        | :: •. | _           | -    |
|       |        | -     | ••                      | -                                                                                                               |       |       | ٠, ٠,     |        |       |             | -    |
|       |        |       |                         |                                                                                                                 | •••   |       |           |        |       |             |      |
| * ::  |        | *** * |                         | •                                                                                                               |       |       |           | *** ** |       |             |      |
|       | *. ::  |       | ٠. ٠                    |                                                                                                                 | •     |       | ·:        |        | ٠. ٠  |             | ٠.:  |
|       |        |       |                         | :: ·                                                                                                            |       |       |           |        |       | :: •        |      |
|       | -      | •.• . | -                       | -                                                                                                               | ·. :: |       | -         | •.• .  |       |             | ٠.:  |
| ••••  | -      | × •   |                         | _                                                                                                               |       |       |           | × •    | -     | _           | ٠.:  |
|       | •      |       | × •.                    |                                                                                                                 |       |       | <b></b> • |        | × ·.  |             | •    |
| • ::  |        |       |                         | :: ::                                                                                                           |       | • ::  |           |        |       | :: ::       |      |