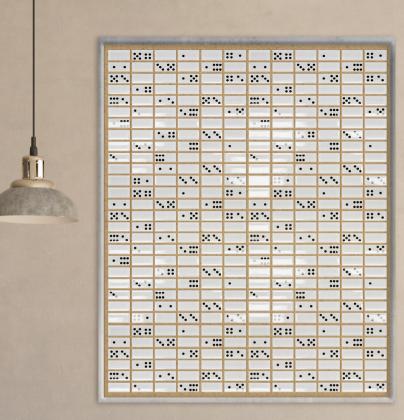

## **DOMINO**

he game of dominoes appears to have originated in China in the 13th century and was called pupai (gambling plaques) and was brought to Europe by either traders or ecclesiastics. We give new life to an age old game by repeating the motif on a glass tile mosaic. The glass mosaic tile is available in sheets of blanks and also a random mix of numbers and blanks combined. The material can also be offered as a gradient pattern and is a fun backdrop in multiple settings including backsplashes, countertops, bar fronts and coffee table inlays as well as showers. Why not design your area with the blanks (plain field tile) and insert the numbered pieces in a random way to mimic the game?

Material: glass mosaic tiles mounted on sheets Size: 1"x2" nominal on sheet  $12^{-1}/_8"$  x  $12^{-3}/_8"$  Colors: mix of numbers and blanks, blanks

Thickness: <sup>3</sup>/<sub>8</sub>" nominal Usage: walls and counters

## MIX OF NUMBERS & BLANKS

BLANKS

|       |        | *** * |                         |                                                                                                                 |       |       |           | ,      |       | ۰.          |      |
|-------|--------|-------|-------------------------|-----------------------------------------------------------------------------------------------------------------|-------|-------|-----------|--------|-------|-------------|------|
| -     |        | -     | The same of the same of | THE OWNER OF THE OWNER, |       | •••   |           | -      |       | -           | -    |
|       | ·. ::  |       | •. •                    |                                                                                                                 | • ••• |       | ·. ×      |        | •. •  |             |      |
|       |        |       |                         | :: •                                                                                                            |       |       |           |        |       | :: •        |      |
| ٠. :: |        | *: •  |                         |                                                                                                                 | *. :: | ٠. :: |           | ж •    |       |             | ٠. : |
|       | ••••   | -     | × •.                    | -                                                                                                               |       | -     | •••       | -      | × •   |             |      |
|       | •••    | -     |                         |                                                                                                                 | -     | -     | •••       | -      | •••   |             | -    |
| • ::  |        | •     |                         | <b>::</b> ::                                                                                                    |       | • ::  |           |        |       | <b>::::</b> |      |
| •     |        | ٠.٠.  |                         | • ::                                                                                                            |       | ٠. ٠. |           | ٠.٠.   |       | • ::        |      |
| •     | • •    |       |                         |                                                                                                                 |       |       | ٠.٠.      |        |       | -           |      |
|       | -      | -     | •••                     | -                                                                                                               | •     | -     |           |        | ***   |             |      |
|       |        | •••   | ***                     | -                                                                                                               |       |       |           | -      |       |             | -    |
|       |        | •••   |                         |                                                                                                                 |       | •     |           |        |       |             | _    |
|       |        |       | :: °.                   |                                                                                                                 |       |       | •         |        | :: 1  |             |      |
|       |        |       |                         |                                                                                                                 | ***   |       |           |        |       |             | ***  |
| ** •  |        | ****  |                         |                                                                                                                 |       |       |           |        |       |             |      |
|       | •. •.• | ••••  |                         | -                                                                                                               |       | ••    | `. ×      | 000    | •. •  | -           |      |
|       | *. X   | -     |                         | -                                                                                                               | • ••• |       | ****      | •••    | ٠. ٠  |             | • •  |
|       |        |       |                         | :: •                                                                                                            |       |       |           |        |       | :: •        |      |
| ٠. :: |        | * •   |                         |                                                                                                                 | • •   | ٠. :: |           | * •    |       |             | *. : |
|       |        |       | * *.                    |                                                                                                                 |       |       | *** *     |        |       |             |      |
| • ::  |        |       |                         | :: ::                                                                                                           |       | • ::  |           |        |       | :::::       |      |
|       | -      |       |                         |                                                                                                                 | -     |       | -         |        | -     |             | -    |
| °. °. |        | ٠, ٠, |                         |                                                                                                                 |       |       |           | ٠.٠.   |       | *           | _    |
|       | • •    |       |                         |                                                                                                                 |       |       | ٠,٠,      |        |       |             |      |
|       |        |       | ***                     |                                                                                                                 | ٠.    |       |           |        | ***   |             |      |
| •     |        | •••   |                         | • •                                                                                                             |       |       |           | •••    |       |             |      |
|       |        |       | :: •.                   | -                                                                                                               | -     | -     | ٠,٠,      |        | :: •. | _           | -    |
|       |        | -     | ••                      | -                                                                                                               |       |       | ٠, ٠,     |        |       |             | -    |
|       |        |       |                         |                                                                                                                 | •••   |       |           |        |       |             |      |
| * ::  |        | *** * |                         | •                                                                                                               |       |       |           | *** ** |       |             |      |
|       | *. ::  |       | ٠. ٠                    |                                                                                                                 | •     |       | ·:        |        | ٠. ٠  |             | ٠.:  |
|       |        |       |                         | :: ·                                                                                                            |       |       |           |        |       | :: •        |      |
|       | -      | •.• . | -                       | -                                                                                                               | ·. :: |       | -         | •.• .  |       |             | ٠.:  |
| ••••  | -      | × •   |                         | _                                                                                                               |       |       |           | × •    | -     | _           | ٠.:  |
|       | •      |       | × •.                    |                                                                                                                 |       |       | <b></b> • |        | × ·.  |             | •    |
| • ::  |        |       |                         | :: ::                                                                                                           |       | • ::  |           |        |       | :: ::       |      |