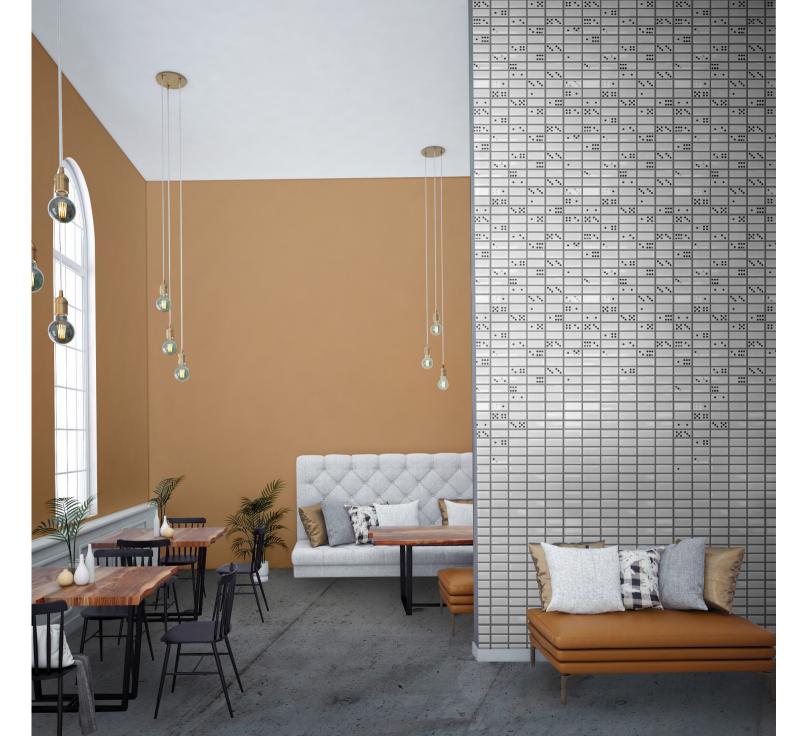

## **DOMINO**

he game of dominoes appears to have originated in China in the 13th century and was called pupai (gambling plaques) and was brought to Europe by either traders or ecclesiastics. We give new life to an age old game by repeating the motif on a glass tile mosaic. The glass mosaic tile is available in sheets of blanks and also a random mix of numbers and blanks combined. The material can also be offered as a gradient pattern and is a fun backdrop in multiple settings including backsplashes, countertops, bar fronts and coffee table inlays as well as showers. Why not design your area with the blanks (plain field tile) and insert the numbered pieces in a random way to mimic the game?

Material: glass mosaic tiles mounted on sheets Size: 1"x2" nominal on sheet  $12^{-1}/_8"$  x  $12^{-3}/_8"$  Colors: mix of numbers and blanks, blanks

Thickness: <sup>3</sup>/<sub>8</sub>" nominal Usage: walls and counters